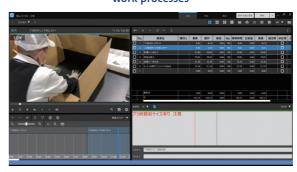

#### Digital work analysis

Improving efficiency and quality through standardizing work processes

Video analysis helps us eliminate work inefficiencies and inconsistencies.

Standardizing the expertise of highly experienced workers helps reduce costs and deliver uniform quality.