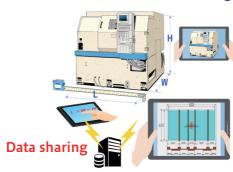

#### **ATMIC** (product measurement app)

Seamless wooden crate design

Specialized system installed on tablets boosts efficiency when taking measurements.

Viewing the product on the tablet allows immediate measurements and calculations for strength requirements, center of gravity, and wood configuration.

This allows an accurate and swift design process.

We draw on our extensive expertise to provide high-quality, customized wooden crates that meet product specifications.