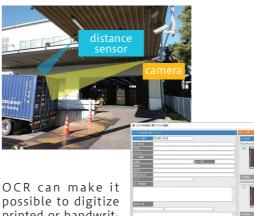

#### **Optical character recognition** (OCR)

Eliminating human error with OCR

possible to digitize printed or handwritten information. This technology enable automatic input

of data, which prevent misspelling and misloading.