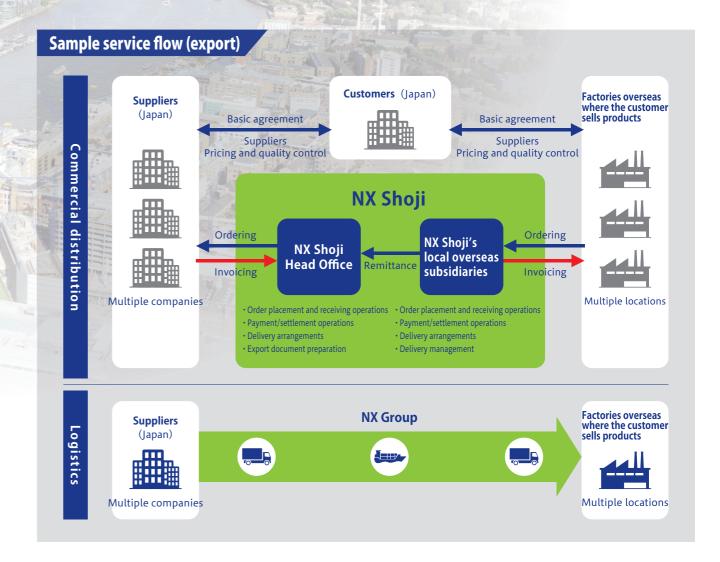

Developing and finding innovative ways to implement SCM is a particularly critical challenge in the manufacturing

Supply chains are precisely the area where NX Shoji demonstrates its true value. We offer a one-stop solution for a wide range of logistics services. These include proposals for optimal logistics systems, provision of export packing, just-in-time (JIT) delivery, as well as commercial distribution services like international procurement, import-export operations, and logistics insurance. This enhances the optimization and operation of global supply chains, bringing various benefits to our customers' businesses.

#### Providing services that synchronize and integrate with customer business

NX Shoji offers a one-stop solution for both commercial and logistics services, covering the entire supply chain process. This comprehensive approach allows supply chains to synchronize seamlessly and integrate with our customers' business operations for optimal effectiveness.