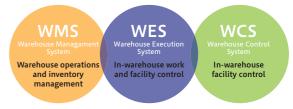

#### **Systems**

At the time of product installations, we recommend the most suitable warehouse management systems (WMS) for specific operations, as well as warehouse execution systems (WES) and warehouse control systems (WCS) to enhance quality and reduce labor.