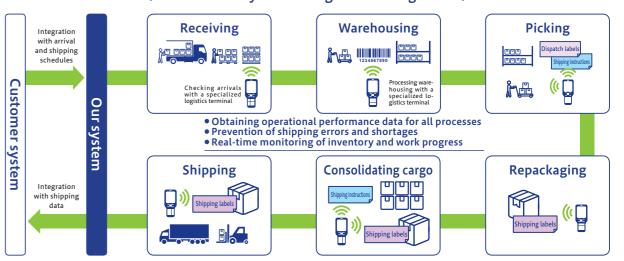

# System development

NX Shoji creates custom systems tailored to our customers' specific logistics needs, ensuring efficiency and reliability in packaging and quality.

Our engineers develop systems that directly integrate with operational processes. We offer comprehensive packages, with systems and workflows tailored to customer product management, providing the most effective solutions swiftly and affordably.

#### ⟨ Solutions for systematizing work management ⟩

#### Rapid implementation

Direct communication between logistics managers knowledgeable about customers' on-site operations and our inhouse engineers, without involving third parties, lets us develop and implement systems much more quickly.

#### Centralized management system

We manage systems through a dedicated network centered on our head office, enabling us to respond to issues like system malfunctions, handle operational queries, and make minor system updates without interrupting workflows.

#### Flexibly adapt to changes on-site

We are able to update systems efficiently and flexibly by leveraging our proprietary development capabilities to meet the needs of customers and ever-changing work environments, including work processes, cargo handling, and transportation routes.

#### Affinity with warehouse automation

We deal with a wide range of material handling equipment and can integrate with various IT-based material handling systems used by other companies, including warehouse automation devices used in automated warehouse systems and automatic picking devices.

We also have the flexibility to incorporate automatic identification technologies (IC tags, 2D codes, OCR, etc.).

1234567890

System Development